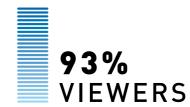

766 Mn viewers sampled sports content in 2018.

93% of all sports viewers in 2018 watched cricket content.