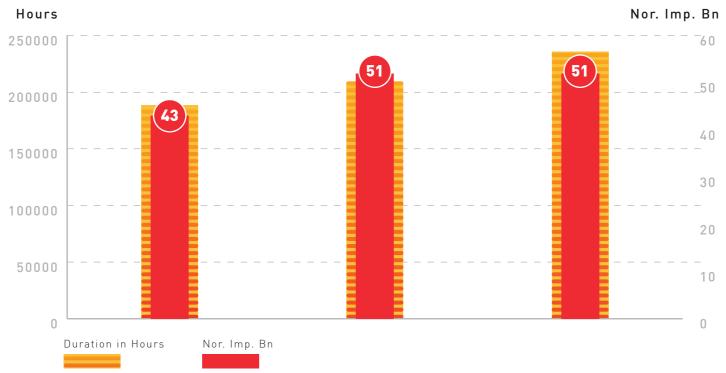

#### Sports Viewership and Airtime

Viewership calculated on 30 min. normalised impressions

#### Sports viewership

Sports viewership year-on-year has gone up in the 2016 to 2018 period. From 43 Bn impressions in 2016 the viewership has gone up to 51 Bn impressions, growing at a CAGR of 9%. Though other sports like Kabaddi, Wrestling, Football are gaining popularity within the Indian audiences, Cricket is the jewel in the sports viewership crown with upwards of 65% of viewership contribution year-on-year. Details in the figure below.