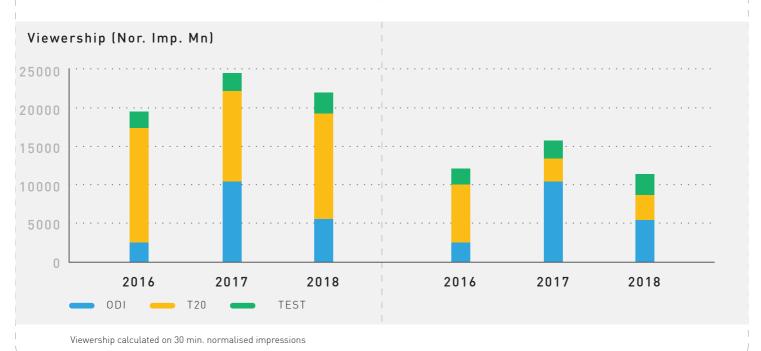

# THE INDIA CRICKET STORY

In terms of airtime, India matches account for >50% of all international matches telecast on television. However, the viewership lens shows the clear preference of Indian viewers for India matches accounting for 78%, 92% and 91% in 2016, 2017 and 2018 respectively.

2016 : Viewership dominated by T20 matches - World Cup & Asia Cup

#### 2017: The Return of the ODI Format

#### 2018 : A Touring year for India

India International Matches. Share of 30 min. normalised impressions