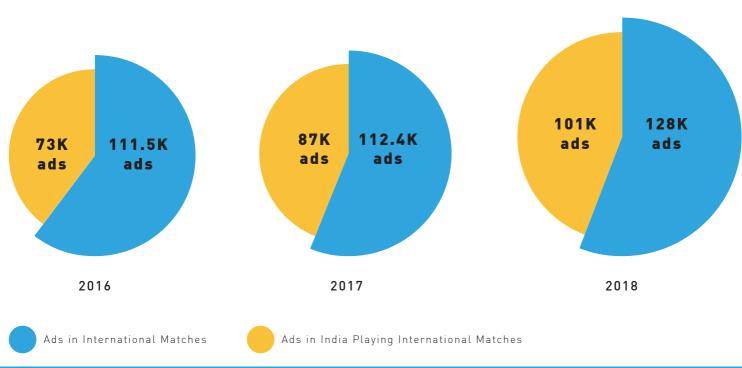

#### Advertising on International Cricket

| 2016                              |        |
|-----------------------------------|--------|
| Top 20 Categories                 | (#Ads) |
| Cellular Phones-Smart Phones      | 21731  |
| Perfumes/Deodorant                | 14612  |
| Is-B2C & Online Shopping          | 7196   |
| Is-General                        | 6451   |
| Auto-Tyres                        | 4779   |
| Suitings                          | 3471   |
| Shaving Foam                      | 3462   |
| Auto-Cars/Jeeps                   | 3178   |
| Cellular Phone Service            | 2997   |
| Pan Masala /Zarda /Gutkha         | 2686   |
| MPSB-Multi Product Single Brand   | 2595   |
| Shaving System/Razor              | 2197   |
| Water Purifiers/Filters           | 2080   |
| Paints                            | 2031   |
| Fast Food Outlets                 | 2017   |
| Rubs & Balms                      | 1778   |
| Consumer Durables/Home Appliances | 1574   |
| IS-Travel & Tourism               | 1562   |
| Lighting Products                 | 1473   |
| Auto-Two Wheelers                 | 1437   |
| Total Ads In The Year             | 111541 |

| 2017                            |        |
|---------------------------------|--------|
| Top 20 Categories               | (#Ads) |
| Cellular Phones-Smart Phones    | 17849  |
| Perfumes/Deodorant              | 11476  |
| Auto-Cars/Jeeps                 | 7595   |
| Cellular Phone Service          | 5069   |
| Ecom-Financial Services         | 4441   |
| Pan Masala /Zarda /Gutkha       | 3790   |
| Auto-Tyres                      | 3285   |
| Suitings                        | 3181   |
| Fast Food Outlets               | 2359   |
| Ecom-Other Services             | 2351   |
| MPSB-Multi Product Single Brand | 2284   |
| Ecom-Online Shopping            | 2193   |
| Water Purifiers/Filters         | 1947   |
| Auto-Two Wheelers               | 1836   |
| Televisions                     | 1784   |
| EDUC-Ecom-Education             | 1654   |
| Paints                          | 1634   |
| Ecom-Travel & Tourism           | 1626   |
| Chocolates                      | 1602   |
| Is-B2C & Online Shopping        | 1354   |
| Total Ads In The Year           | 112444 |

| $\sim$ | _ |  |
|--------|---|--|
|        |   |  |
|        |   |  |
|        |   |  |

| Top 20 Categories                     | (#Ads) |
|---------------------------------------|--------|
| Perfumes/Deodorant                    | 18391  |
| Cellular Phones-Smart Phones          | 8051   |
| Ecom-Wallets                          | 6971   |
| EDUC-Ecom-Education                   | 6157   |
| Auto-Tyres                            | 5740   |
| Ecom-Food/Grocery                     | 5460   |
| MPSB-Multi Product Single Brand       | 5269   |
| Ecom-Online Shopping                  | 5227   |
| Auto-Cars/Jeeps                       | 5189   |
| Cellular Phone Service                | 4850   |
| Water Purifiers/Filters               | 3763   |
| Ecom-Financial Services               | 3073   |
| Ecom-Auto Products & Services         | 2821   |
| Shaving Foam                          | 2723   |
| Suitings                              | 2169   |
| Ecom-Travel & Tourism                 | 2137   |
| Auto-Two Wheelers                     | 1937   |
| Ecom-Pharma/Healthcare                | 1901   |
| Ecom-Media/Entertainment/Social Media | a 1761 |
| Ecom-Gaming                           | 1487   |
| Total Ads In The Year                 | 128336 |

#### Advertising on India Playing International Matches

| 2016                              | 1      |
|-----------------------------------|--------|
| Top 20 Categories                 | (#Ads) |
| Cellular Phones-Smart Phones      | 15472  |
| Perfumes/Deodorant                | 6713   |
| ls-General                        | 4165   |
| Is-B2C & Online Shopping          | 3922   |
| Auto-Tyres                        | 3714   |
| Auto-Cars/Jeeps                   | 2426   |
| Suitings                          | 2279   |
| MPSB-Multi Product Single Brand   | 2172   |
| Water Purifiers/Filters           | 2172   |
| Fast Food Outlets                 | 2017   |
| Cellular Phone Service            | 2017   |
| Shaving System/Razor              | 1798   |
| Consumer Durables/Home Appliances | 1574   |
| Pan Masala /Zarda /Gutkha         | 1552   |
| Lighting Products                 | 1473   |
| Paints                            | 1438   |
| Is-Travel & Tourism               | 1420   |
| Auto-Two Wheelers                 | 1403   |
| Rubs And Balms                    | 1329   |
| Health Stimulant/Ginseng          | 1228   |
| Total Ads In The Year             | 73269  |

| 2017                            | Ì      |
|---------------------------------|--------|
| Top 20 Categories               | (#Ads) |
| Cellular Phones-Smart Phones    | 14570  |
| Perfumes/Deodorant              | 7715   |
| Auto-cars/Jeeps                 | 5086   |
| Cellular Phone Service          | 4265   |
| Pan Masala /Zarda /Gutkha       | 3790   |
| Suitings                        | 3181   |
| Auto-Tyres                      | 2417   |
| Ecom-Financial Services         | 2317   |
| Fast Food Outlets               | 2148   |
| Ecom-Online Shopping            | 2041   |
| MPSB-Multi Product Single Brand | 1944   |
| Paints                          | 1626   |
| Water Purifiers/Filters         | 1566   |
| Ecom-Travel & Tourism           | 1373   |
| Auto-Two Wheelers               | 1347   |
| Ecom-Other Services             | 1283   |
| Hosiery                         | 1230   |
| Lighting Products               | 1220   |
| Fans                            | 1219   |
| Lubricants                      | 1205   |
| Total Ads In The Year           | 86592  |

to 11% in 2018.

| 2018                                 | . – – – – |
|--------------------------------------|-----------|
| Top 20 Categories                    | (#Ads)    |
| Perfumes/Deodorant                   | 12701     |
| Cellular Phones-Smart Phones         | 6800      |
| EDUC-Ecom-Education                  | 5727      |
| Ecom-Wallets                         | 5482      |
| Auto-Tyres                           | 5387      |
| Ecom-Food/Grocery                    | 5311      |
| Ecom-Online Shopping                 | 4867      |
| MPSB-Multi Product Single Brand      | 4570      |
| Auto-Cars/Jeeps                      | 4483      |
| Cellular Phone Service               | 4453      |
| Water Purifiers/Filters              | 3413      |
| Ecom-Auto Products & Services        | 2769      |
| Ecom-Financial Services              | 2453      |
| Suitings                             | 1690      |
| Auto-Two Wheelers                    | 1655      |
| Fast Food Outlets                    | 1232      |
| Ecom-Other Services                  | 1072      |
| Ecom-Media/Entertainment/Social Medi | a 1043    |
| Digestives                           | 1027      |
| Ecom-Gaming                          | 924       |
| Total Ads In The Year                | 101207    |