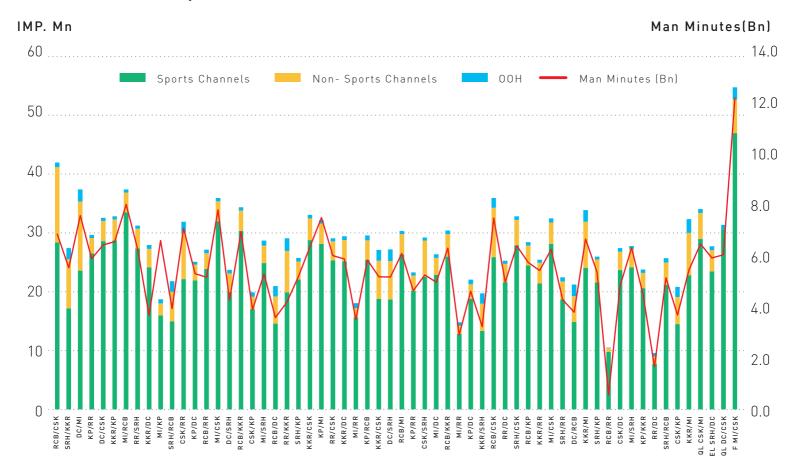

#### Growing over the years in all parameters

IPL Viewership - At A Glance

#### 

| Match # | Description   | Venue     | 2016 |
|---------|---------------|-----------|------|
| 60      | F SRH Vs RCB  | Bengaluru | 45   |
| 57      | QL GL Vs RCB  | Bengaluru | 27   |
| 4       | MI Vs RPS     | Mumbai    | 24   |
| 5       | RCB Vs SRH    | Bengaluru | 24   |
| 1       | KKR Vs MI     | Kolkata   | 24   |
| 48      | KKR Vs RCB    | Kolkata   | 24   |
| 59      | QL GL Vs SRH  | Delhi     | 23   |
| 58      | EL SRH Vs KKR | Delhi     | 22   |
| 14      | RCB Vs MI     | Mumbai    | 22   |
| 24      | KKR Vs MI     | Mumbai    | 21   |

#### 

| Match # | Description  | Venue     | 2017 |
|---------|--------------|-----------|------|
| 60      | F MI Vs RPS  | Hyderabad | 39   |
| 2       | MI Vs RPS    | Pune      | 30   |
| 3       | GL Vs KKR    | Rajkot    | 30   |
| 57      | QL RPS Vs MI | Mumbai    | 30   |
| 10      | SRH Vs MI    | Mumbai    | 30   |
| 20      | RCB Vs GL    | Rajkot    | 28   |
| 1       | SRH Vs RCB   | Hyderabad | 28   |
| 22      | KP Vs MI     | Indore    | 28   |
| 7       | KKR Vs MI    | Mumbai    | 28   |
| 59      | QL KKR Vs MI | Bengaluru | 28   |

#### 

| Match # | Description   | Venue     | 2018 |
|---------|---------------|-----------|------|
| 60      | F SRH/CSK     | Mumbai    | 53   |
| 24      | RCB/CSK       | Bengaluru | 34   |
| 5       | KKR/CSK       | Chennai   | 33   |
| 1       | MI Vs CSK     | Mumbai    | 32   |
| 27      | CSK Vs MI     | Pune      | 31   |
| 3       | RCB Vs KKR    | Kolkata   | 31   |
| 59      | QL SRH Vs KKR | Kolkata   | 30   |
| 12      | KP Vs CSK     | Mohali    | 30   |
| 1 4     | MI Vs RCB     | Mumbai    | 30   |
| 57      | QL SRH Vs CSK | Mumbai    | 28   |
|         |               |           |      |