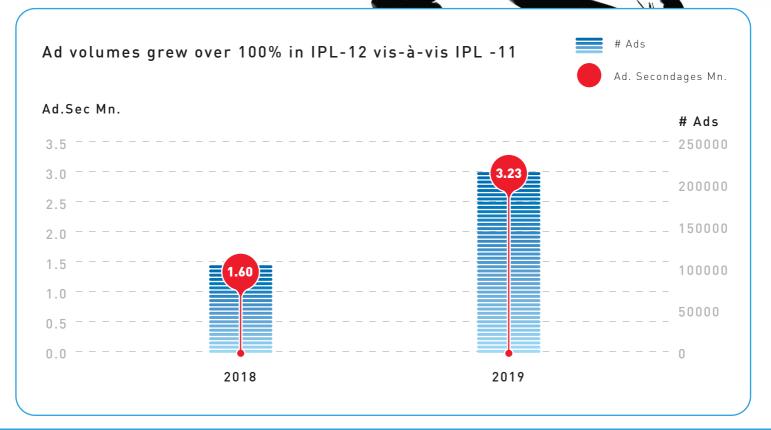

# RISE IN QUANTUM OF ADVERTISING

Ads in India Matches grew at 38% from 2016 to 2018