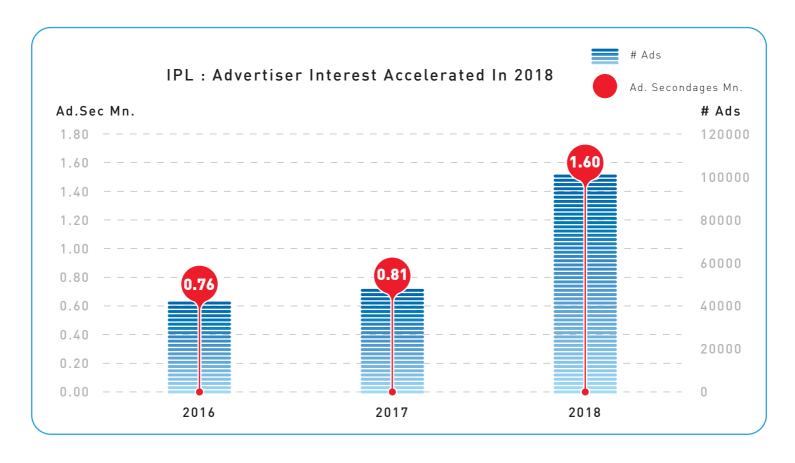

g                 | 4867      |
| MPSB-Multi Product Single Brand      | 4570      |
| Auto-Cars/Jeeps                      | 4483      |
| Cellular Phone Service               | 4453      |
| Water Purifiers/Filters              | 3413      |
| Ecom-Auto Products & Services        | 2769      |
| Ecom-Financial Services              | 2453      |
| Suitings                             | 1690      |
| Auto-Two Wheelers                    | 1655      |
| Fast Food Outlets                    | 1232      |
| Ecom-Other Services                  | 1072      |
| Ecom-Media/Entertainment/Social Medi | a 1043    |
| Digestives                           | 1027      |
| Ecom-Gaming                          | 924       |
| Total Ads In The Year                | 101207    |

#### Advertising on IPL



#### **Growth Witnessed Across Categories & Brands**



#### Advertising on IPL

| 2016                         | 1      |
|------------------------------|--------|
| Top 20 Categories            | (#Ads) |
| Cellular Phones-Smart Phones | 6843   |
| Is-B2C & Online Shopping     | 5715   |
| Auto-Cars/Jeeps              | 2767   |
| Pan Masala /Zarda /Gutkha    | 2598   |
| Auto-Tyres                   | 2552   |
| Cellular Phone Service       | 1798   |
| Liquor-Beer                  | 1653   |
| Air Conditioners             | 1582   |
| Paints                       | 1478   |
| Soft Drink Aerated           | 1421   |
| Lighting Products            | 1180   |
| Perfumes/Deodorant           | 1087   |
| Soft Drink Non Aerated       | 900    |
| Is-Travel & Tourism          | 797    |
| D