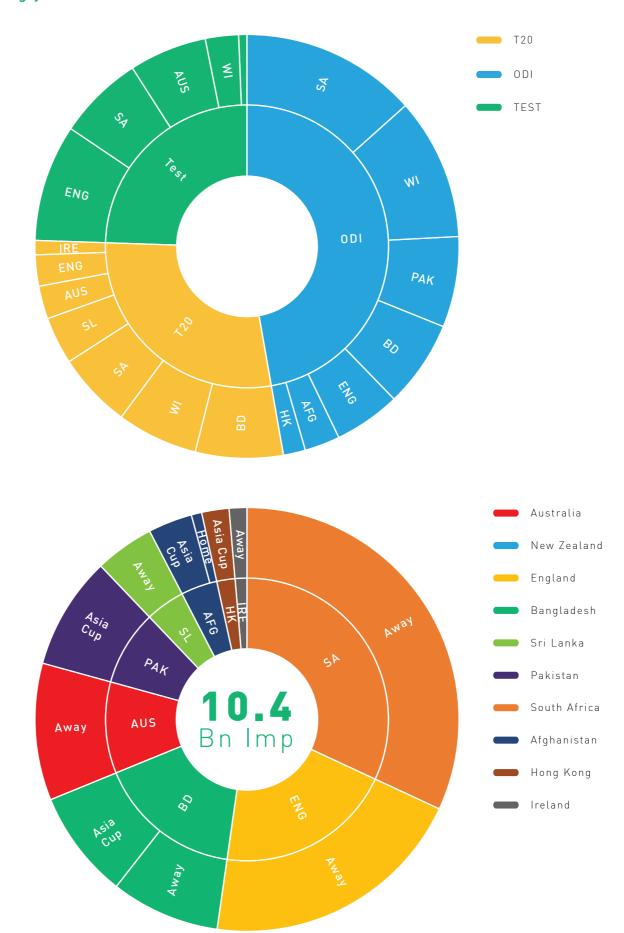

# THE INDIA CRICKET STORY

In terms of airtime, India matches account for >50% of all international matches telecast on television. However, the viewership lens shows the clear preference of Indian viewers for India matches accounting for 78%, 92% and 91% in 2016, 2017 and 2018 respectively.

2016 : Viewership dominated by T20 matches - World Cup & Asia Cup

#### 2017: The Return of the ODI Format

#### 2018 : A Touring year for India

India International Matches. Share of 30 min. normalised impressions

#### ODI viewership across 2016 to 2018

| / -<br> | India : ODIs Viewership  | 2016 | 2017 | 2018 |
|---------|--------------------------|------|------|------|
|         | Matches Played           | 13   | 29   | 20   |
|         | Viewership (Mn Imp)      | 160  | 698  | 367  |
|         | Share of Sports Channels | 69%  | 64%  | 100% |
|         | Share of Other Channels  | 31%  | 36%  |      |
|         | Won                      | 46%  | 72%  | 70%  |
|         | Lost                     | 54%  | 27%  | 21%  |
|         | NR / Tied / Drawn        |      | 1%   |      |
| _       | Home                     | 47%  | 45%  | 22%  |
|         | Away                     | 53%  | 55%  | 78%  |

#### T20 viewership across 2016 to 2018

| India: T20s Viewership   | 2016 | 2017 | 2018 |
|--------------------------|------|------|------|
| Matches Played           | 21   | 13   | 19   |
| Viewership (Mn Imp)      | 849  | 476  | 446  |
| Share of Sports Channels | 67%  | 72%  | 84%  |
| Share of Other Channels  | 39%  | 28%  | 16%  |
| Won                      | 74%  | 74%  | 49%  |
| Lost                     | 25%  | 26%  | 48%  |
| NR / Tied / Drawn        | 2%   |      | 3%   |
| Home                     | 58%  | 90%  | 22%  |
| Away                     | 42%  | 10%  | 78%  |

#### Test Match viewership across 2016 to 2018

| /<br>   | ndia : Test Viewership   | 2016 | 2017 | 2018 |
|---------|--------------------------|------|------|------|
|         | Matches Played           | 12   | 11   | 14   |
| \ _ \ \ | /iewership (Mn Imp)      | 168  | 197  | 211  |
| 5       | Share of Sports Channels | 100% | 100% | 100% |
|         | Share of Other Channels  |      |      |      |
| V       | Non                      | 84%  | 57%  | 46%  |
| L       | _ost                     |      | 8%   | 54%  |
| 1       | NR / Tied / Drawn        | 16%  | 36%  |      |
| F       |                          | 89%  | 90%  | 14%  |
| A       | Away                     | 11%  | 10%  | 86%  |