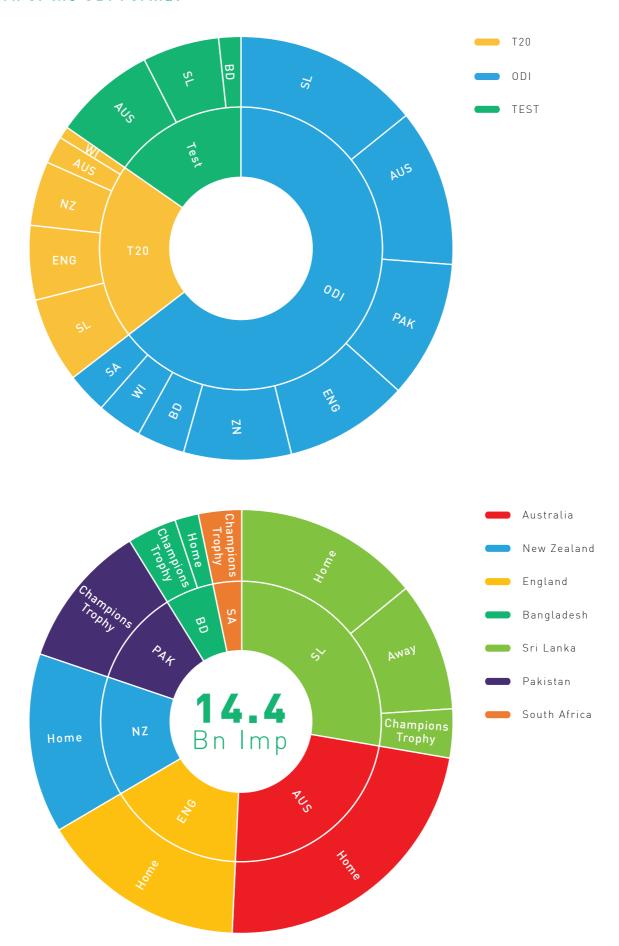

# THE INDIA CRICKET STORY

In terms of airtime, India matches account for >50% of all international matches telecast on television. However, the viewership lens shows the clear preference of Indian viewers for India matches accounting for 78%, 92% and 91% in 2016, 2017 and 2018 respectively.

2016 : Viewership dominated by T20 matches - World Cup & Asia Cup

#### 2017: The Return of the ODI Format

#### 2018 : A Touring year for India

India International Matches. Share of 30 min. normalised impressions

#### ODI viewership across 2016 to 2018

| / -<br> | India : ODIs Viewership  | 2016 | 2017 | 2018 |
|---------|--------------------------|------|------|------|
|         | Matches Played           | 13   | 29   | 20   |
|         | Viewership (Mn Imp)      | 160  | 698  | 367  |
|         | Share of Sports Channels | 69%  | 64%  | 100% |
|         | Share of Other Channels  | 31%  | 36%  |      |
|         | Won                      | 46%  | 72%  | 70%  |
|         | Lost                     | 54%  | 27%  | 21%  |
|         | NR / Tied / Drawn        |      | 1%   |      |
| _       | Home                     | 47%  | 45%  | 22%  |
|         | Away                     | 53%  | 55%  | 78%  |

#### T20 viewership across 2016 to 2018

| India: T20s Viewership   | 2016 | 2017 | 2018 |
|--------------------------|------|------|------|
| Matches Played           | 21   | 13   | 19   |
| Viewership (Mn Imp)      | 849  | 476  | 446  |
| Share of Sports Channels | 67%  | 72%  | 84%  |
| Share of Other Channels  | 39%  | 28%  | 16%  |
| Won                      | 74%  | 74%  | 49%  |
| Lost                     | 25%  | 26%  | 48%  |
| NR / Tied / Drawn        | 2%   |      | 3%   |
| Home                     | 58%  | 90%  | 22%  |
| Away                     | 42%  | 10%  | 78%  |

#### Test Match viewership across 2016 to 2018

| /<br>   | ndia : Test Viewership   | 2016 | 2017 | 2018 |
|---------|--------------------------|------|------|------|
|         | Matches Played           | 12   | 11   | 14   |
| \ _ \ \ | /iewership (Mn Imp)      | 168  | 197  | 211  |
| 5       | Share of Sports Channels | 100% | 100% | 100% |
|         | Share of Other Channels  |      |      |      |
| V       | Non                      | 84%  | 57%  | 46%  |
| L       | _ost                     |      | 8%   | 54%  |
| 1       | NR / Tied / Drawn        | 16%  | 36%  |      |
| F       |                          | 89%  | 90%  | 14%  |
| A       | Away                     | 11%  | 10%  | 86%  |