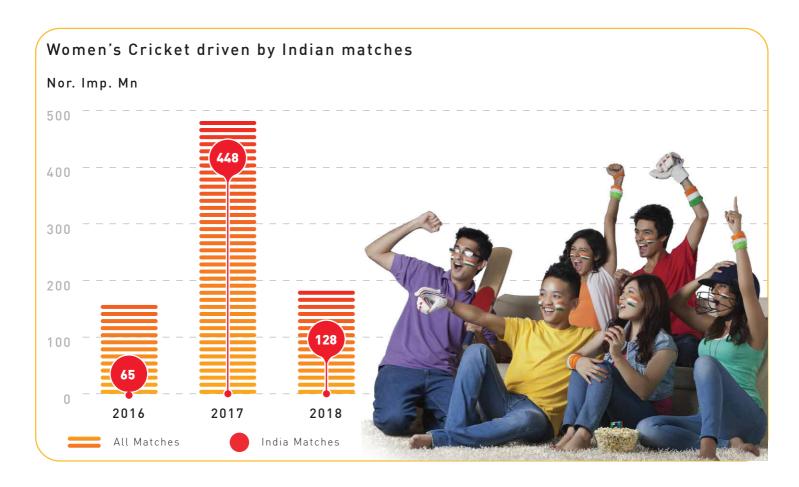

#### WOMEN'S **CRICKET**

Women's cricket scores on ROI as compared to International T20 leagues and Domestic cricket. The Women's World Cup Final between India & England had a viewership of 39 Mn impressions.