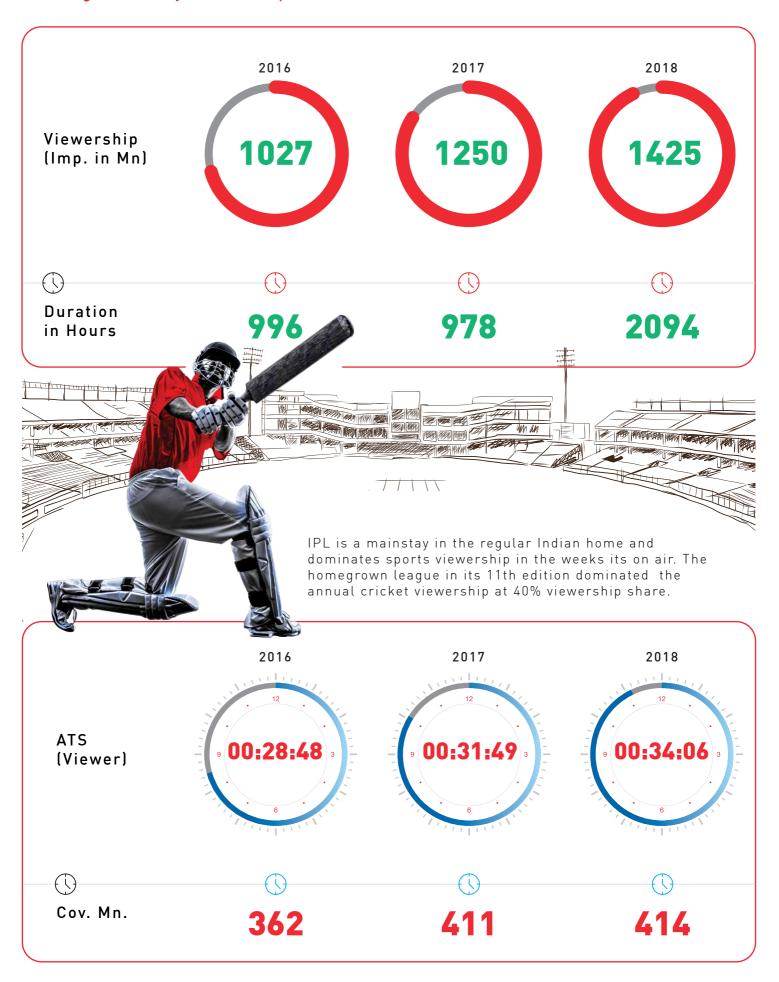

#### **IPL** SCORES

IPL scores year over year, growing both in terms of viewers as well as average watch time per viewer - 28 minutes to 34 minutes from

2016 to 2018.

#### Growing over the years in all parameters

IPL Viewership - At A Glance