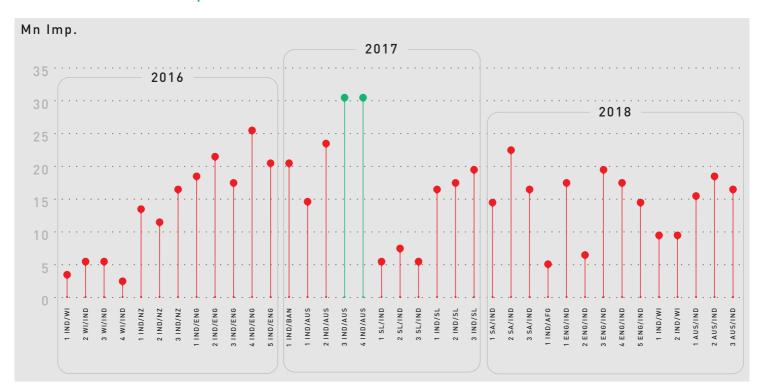

Share of viewership

|              |                                       | \       |
|--------------|---------------------------------------|---------|
| /<br>        | Top 5 Matches - 2016                  | Mn Imp. |
|              | L/t Paytm-16 5 Odi<br>IND/NZ          | 21      |
| <br> -<br> _ | L/t Vb Series Odi-16 3<br>Odi IND/AUS | 17      |
|              | L/t Paytm-16 4 Odi<br>IND/NZ          | 17      |
| <br>         | L/t Vb Series Odi-16 2<br>Odi IND/AUS | 16      |
|              | L/t Paytm-16 3 Odi<br>IND/NZ          | 15      |
|              |                                       |         |

|           | /                                  | ,       |
|-----------|------------------------------------|---------|
| /<br>     | Top 5 Matches - 2017               | Mn Imp. |
|           | L/t lcc Champ Tro-17 F<br>PAK/IND  | 72      |
| <br> <br> | L/t Icc Champ Tro-17<br>IND/PAK    | 47      |
| 1         | L/t Icc Champ Tro-17<br>Sf BAN/IND | 42      |
| <br>      | L/t Icc Champ Tro-17<br>SA/IND     | 37      |
|           | L/t Icc Champ Tro-17<br>IND/SL     | 34      |
|           |                                    |         |

|                                  | \       |
|----------------------------------|---------|
| Top 5 Matches - 20               | Mn Imp. |
| Asia Cup-18 S4<br>PAK/IND-dub    | 30      |
| Asia Cup-18 M5<br>PAK/IND-dub    | 29      |
| Asia Cup-18 F<br>BAN/IND-dub     | 29      |
| L/t Momentum Cup<br>5 Odi SA/IND | o-18 22 |
| L/t Momentum Cup<br>6 Odi SA/IND | 20      |
|                                  |         |