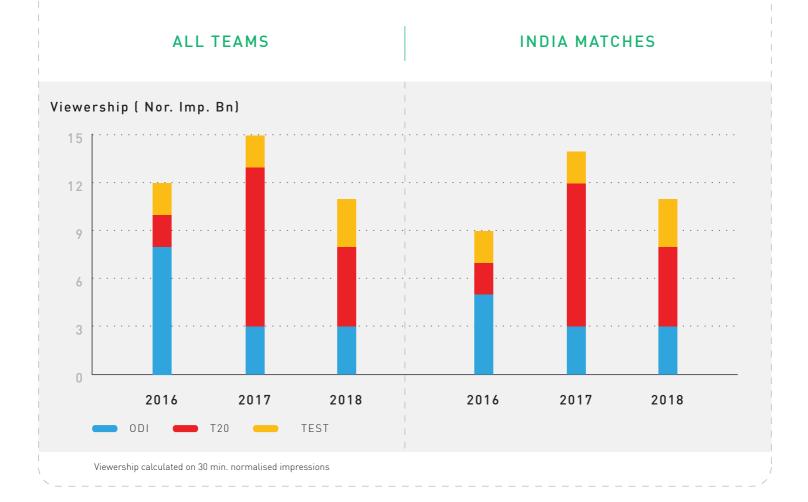

#### Live Cricket Viewership Stands at >70% of Total Cricket Viewership in 2018

#3

#### What was watched?

T20 World Cup in 2016 and Champions Trophy in 2017 contributed 21% & 14% to the total cricket viewership of the year respectively.

The absence of any major ICC event results in 28% drop in the international cricket viewing for 2018. IPL in 2018 grows by 19% over the previous year

Viewership calculated on 30 min. normalised impressions

#### No dearth of live cricket content

Live cricket content contributed to a minority share to (22% in 2016, 15% in 2017 and 16% in 2018) cricket content telecast. But in absolute terms, live cricket has grown by 30% from 10882 hours in 2016 to 14180 hours in 2018.