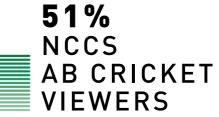

#### 35% OF LIVE **CRICKET VIEWERSHIP** BY YOUTH

Youth continues to be the highest consumer of Live cricket with 35% viewership of Live cricket contributed by 15-30 year olds in 2019.

Share of NCCS AB cricket viewers is on the rise and stands at 56% for the first 21 weeks of 2019.