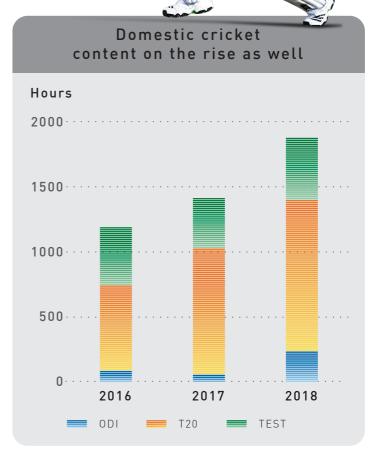

#### No dearth of live cricket content

Live cricket content contributed to a minority share to (22% in 2016, 15% in 2017 and 16% in 2018) cricket content telecast. But in absolute terms, live cricket has grown by 30% from 10882 hours in 2016 to 14180 hours in 2018.

#### Cricket Content