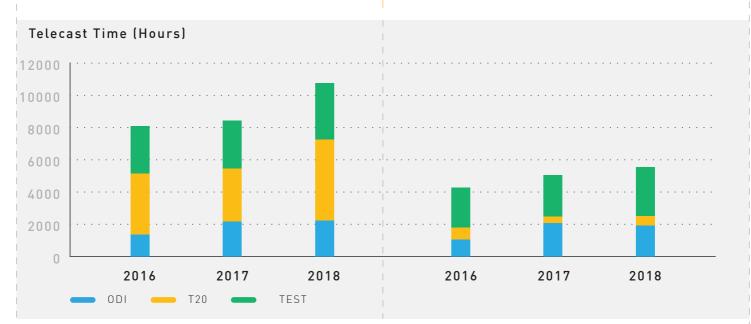

#### INTERNATIONAL MATCHES

The T20 format has gained popularity over the years and multiple leagues have mushroomed both internationally and locally. This format dominates content as well as viewership on television.

The biggest international extravaganza of a particular year dominates cricket viewership: T20 World Dup in 2016 and Champions Trophy in 2017. However, with the sheer number of games being played between first class cricket playing nations across the long format of the game – Test cricket is high on telecast time when it comes to international matches.