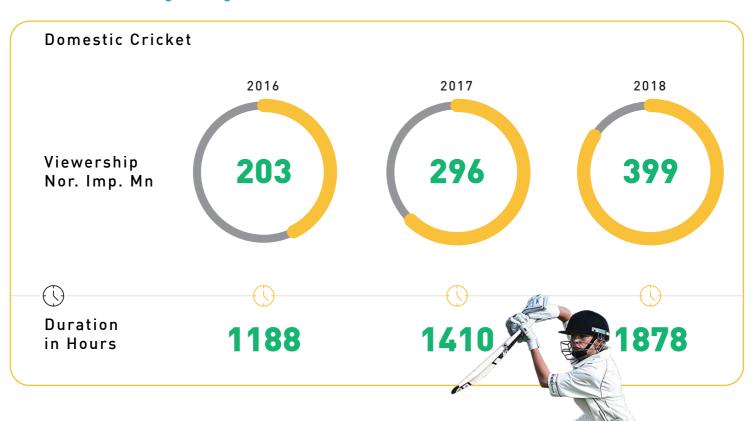

#### No dearth of live cricket content

Live cricket content contributed to a minority share to (22% in 2016, 15% in 2017 and 16% in 2018) cricket content telecast. But in absolute terms, live cricket has grown by 30% from 10882 hours in 2016 to 14180 hours in 2018.

#### Cricket Content