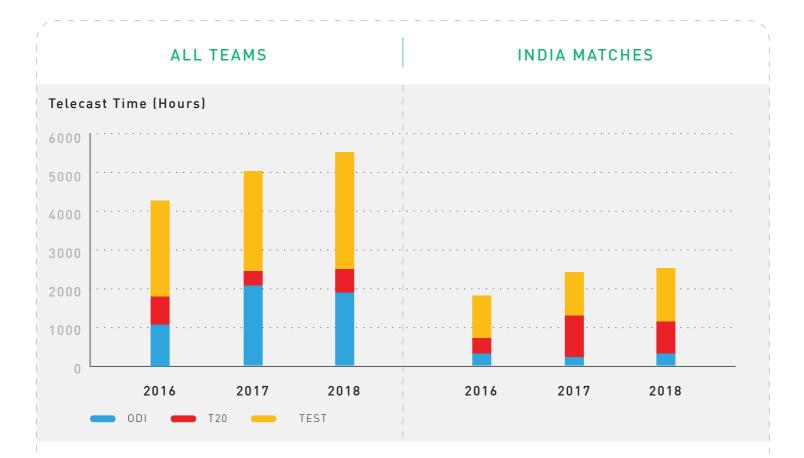

#### Sports viewership

Sports viewership year-on-year has gone up in the 2016 to 2018 period. From 43 Bn impressions in 2016 the viewership has gone up to 51 Bn impressions, growing at a CAGR of 9%. Though other sports like Kabaddi, Wrestling, Football are gaining popularity within the Indian audiences, Cricket is the jewel in the sports viewership crown with upwards of 65% of viewership contribution year-on-year. Details in the figure below.

#### Cricket Viewership on Sports Channels

Interestingly, the footprint of cricket is not just restricted to sports channels and goes well beyond them. Overall, there is 25% growth of cricket viewership in 2018 over 2016, for the same period, cricket viewership on sports channels grew by 79%.

#### Cricket Viewership on Non-sports Channels

The dynamics of live cricket on Non-sports channels has seen a change from 2018. The drop in non-sports channels viewership for cricket content in 2018 can be attributed to majority of IPL-12 telecast moving to channels in the Sports genre.