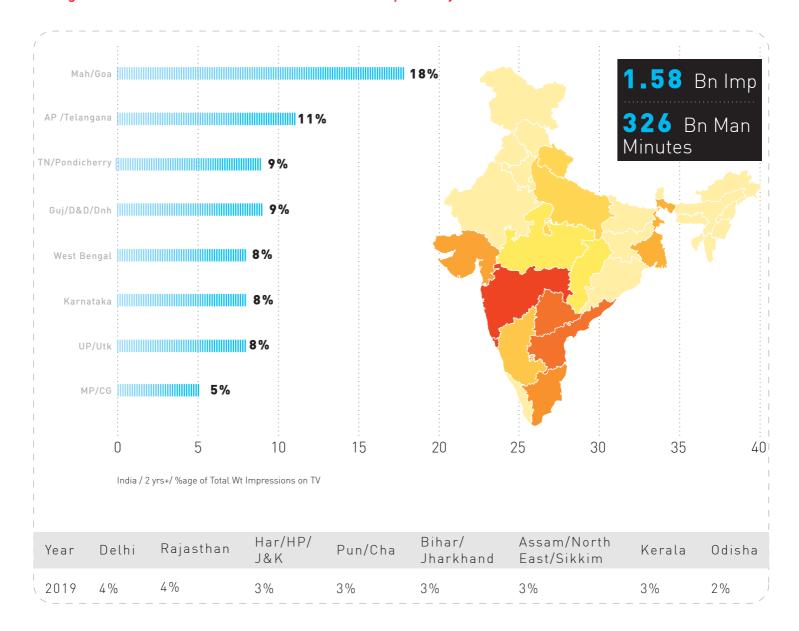

#### Deconstructing The IPL Viewer

Share of Viewership, India 2+

| Regions                     | 2016 | 2017 | 2018 |
|-----------------------------|------|------|------|
| AP / Telangana              | 10%  | 10%  | 11%  |
| Assam / North East / Sikkim | 2 %  | 2%   | 3%   |
| Bihar/Jharkhand             | 4 %  | 3%   | 3%   |
| Delhi                       | 4%   | 4%   | 4%   |
| Guj / D&D / DNH             | 9 %  | 9 %  | 9 %  |
| Karnataka                   | 10%  | 9 %  | 9 %  |
| Kerala                      | 4 %  | 3%   | 3%   |
| Mah / Goa                   | 19%  | 21%  | 19%  |
| MP/Chhattisgarh             | 5%   | 7%   | 5%   |
| Odisha                      | 3%   | 2%   | 3%   |
| Pun / Har / Cha / HP / J&K  | 8%   | 5%   | 5%   |
| Rajasthan                   | 4%   | 4%   | 3%   |
| TN/Pondicherry              | 5%   | 6%   | 8%   |
| UP/Uttarakhand              | 7%   | 6%   | 5%   |
| West Bengal                 | 6%   | 8%   | 9%   |

Share of Viewership

The return of CSK in 2018 saw viewership shifts in South markets like TN, AP/Telangana & Karnataka. The top 5 markets have grown from 55% audience share in 2016 to 58% in 2018

#### 8 regions constitute 75% of IPL viewership this year