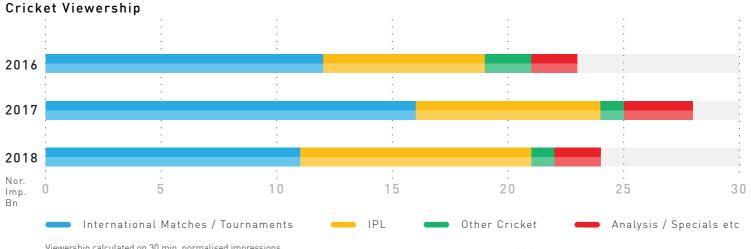

#### What was watched?

T20 World Cup in 2016 and Champions Trophy in 2017 contributed 21% & 14% to the total cricket viewership of the year respectively.

The absence of any major ICC event results in 28% drop in the international cricket viewing for 2018. IPL in 2018 grows by 19% over the previous year

Viewership calculated on 30 min. normalised impressions