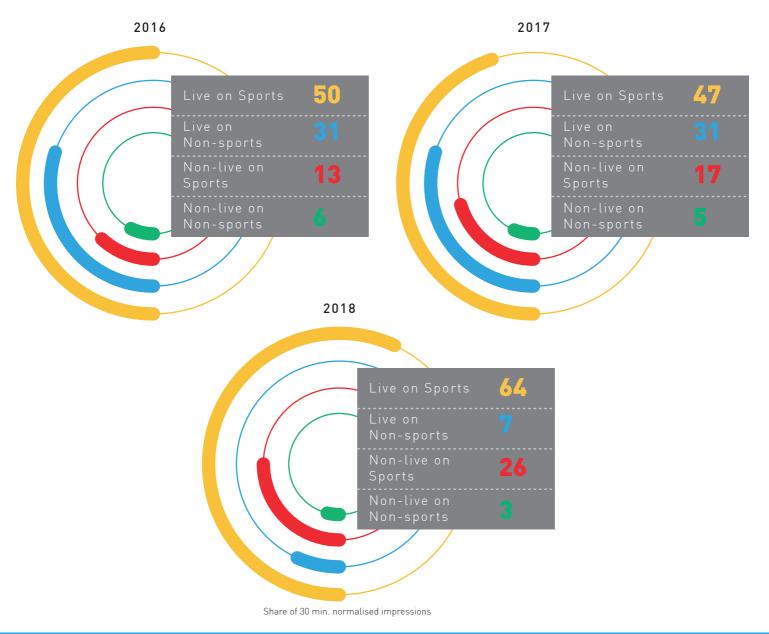

#### Live Cricket Viewership Stands at >70% of Total Cricket Viewership in 2018

#3

#### No dearth of live cricket content

Live cricket content contributed to a minority share to (22% in 2016, 15% in 2017 and 16% in 2018) cricket content telecast. But in absolute terms, live cricket has grown by 30% from 10882 hours in 2016 to 14180 hours in 2018.