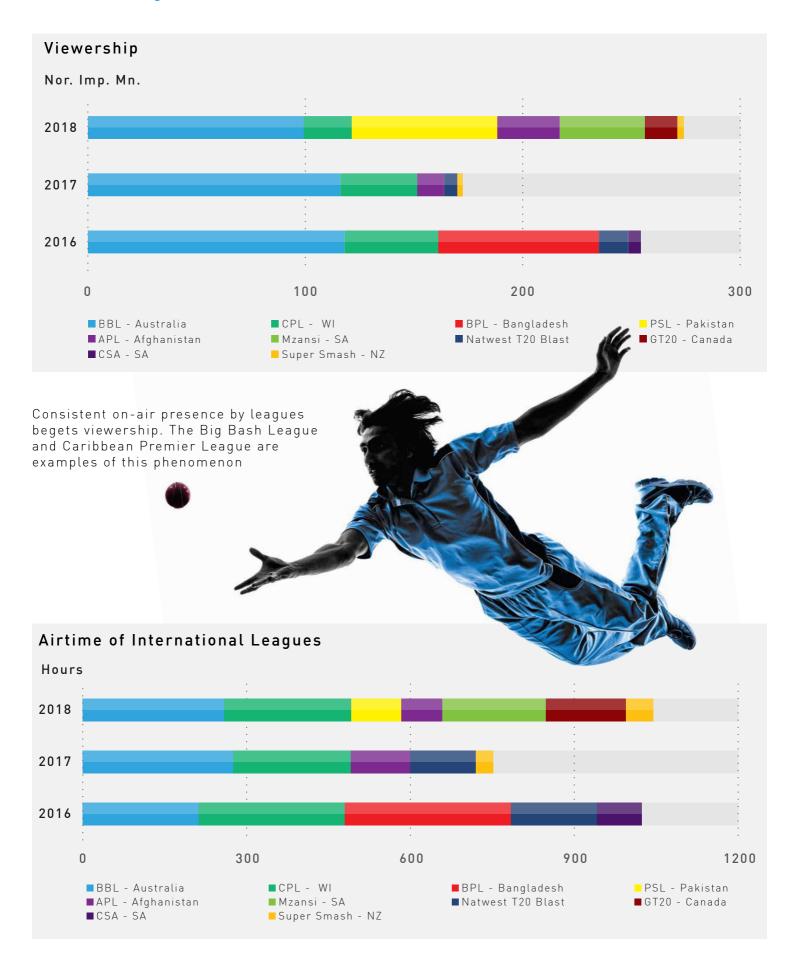

Share of Viewership

The return of CSK in 2018 saw viewership shifts in South markets like TN, AP/Telangana & Karnataka. The top 5 markets have grown from 55% audience share in 2016 to 58% in 2018