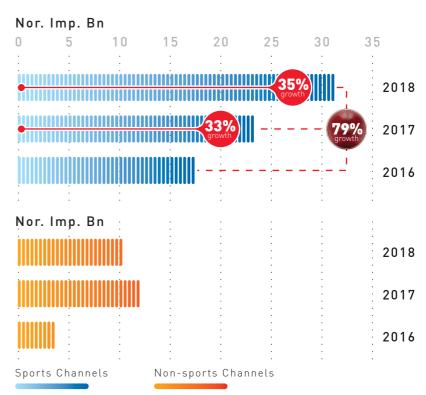

#### Sports viewership

Sports viewership year-on-year has gone up in the 2016 to 2018 period. From 43 Bn impressions in 2016 the viewership has gone up to 51 Bn impressions, growing at a CAGR of 9%. Though other sports like Kabaddi, Wrestling, Football are gaining popularity within the Indian audiences, Cricket is the jewel in the sports viewership crown with upwards of 65% of viewership contribution year-on-year. Details in the figure below.

#### Cricket Viewership on Sports Channels

Interestingly, the footprint of cricket is not just restricted to sports channels and goes well beyond them. Overall, there is 25% growth of cricket viewership in 2018 over 2016, for the same period, cricket viewership on sports channels grew by 79%.

#### Cricket Viewership on Non-sports Channels

The dynamics of live cricket on Non-sports channels has seen a change from 2018. The drop in non-sports channels viewership for cricket content in 2018 can be attributed to majority of IPL-12 telecast moving to channels in the Sports genre.