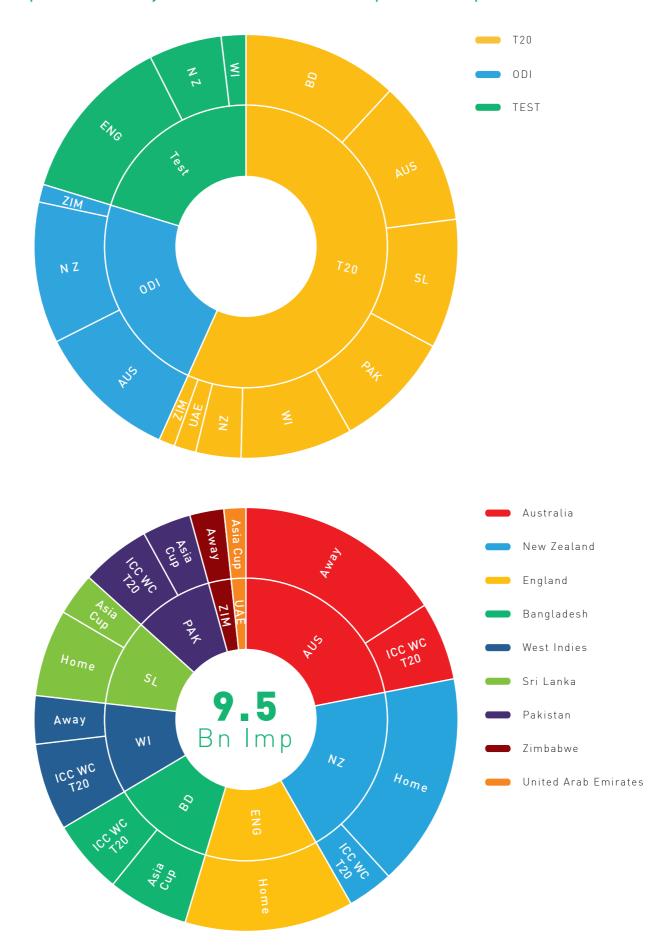

#### INTERNATIONAL MATCHES

The T20 format has gained popularity over the years and multiple leagues have mushroomed both internationally and locally. This format dominates content as well as viewership on television.

The biggest international extravaganza of a particular year dominates cricket viewership: T20 World Dup in 2016 and Champions Trophy in 2017. However, with the sheer number of games being played between first class cricket playing nations across the long format of the game – Test cricket is high on telecast time when it comes to international matches.

# THE INDIA CRICKET STORY

In terms of airtime, India matches account for >50% of all international matches telecast on television. However, the viewership lens shows the clear preference of Indian viewers for India matches accounting for 78%, 92% and 91% in 2016, 2017 and 2018 respectively.