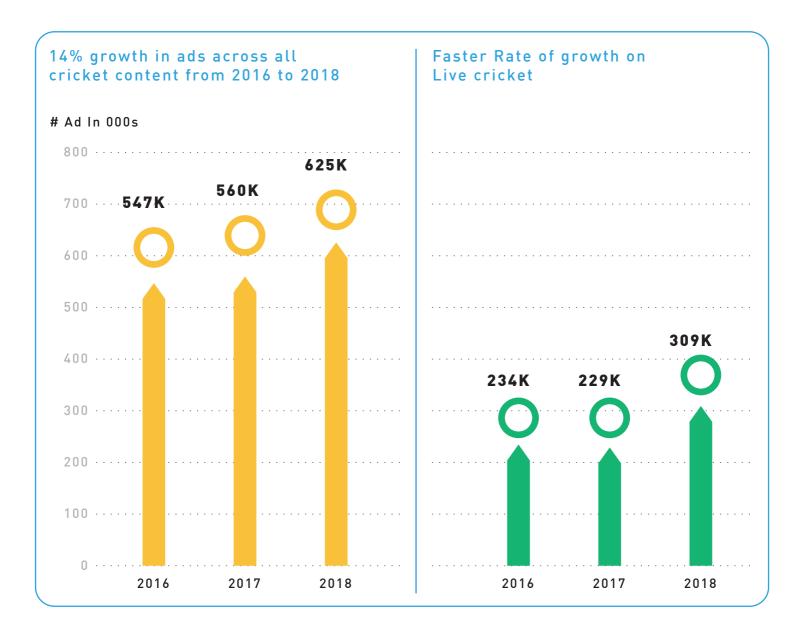

# RISE IN QUANTUM OF ADVERTISING

Ads in India Matches grew at 38% from 2016 to 2018

14% growth in the number of ads on Live telecast of International matches in 2018 vis-à-vis 2017.