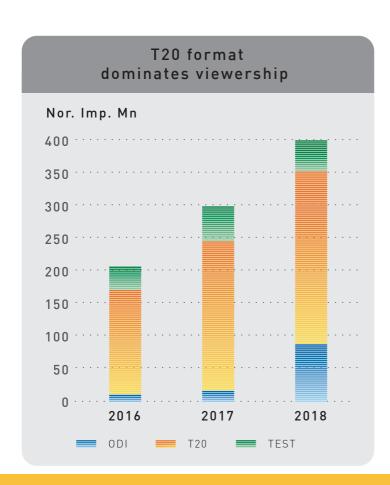

#### INTERNATIONAL MATCHES

The T20 format has gained popularity over the years and multiple leagues have mushroomed both internationally and locally. This format dominates content as well as viewership on television.

The biggest international extravaganza of a particular year dominates cricket viewership: T20 World Dup in 2016 and Champions Trophy in 2017. However, with the sheer number of games being played between first class cricket playing nations across the long format of the game – Test cricket is high on telecast time when it comes to international matches.