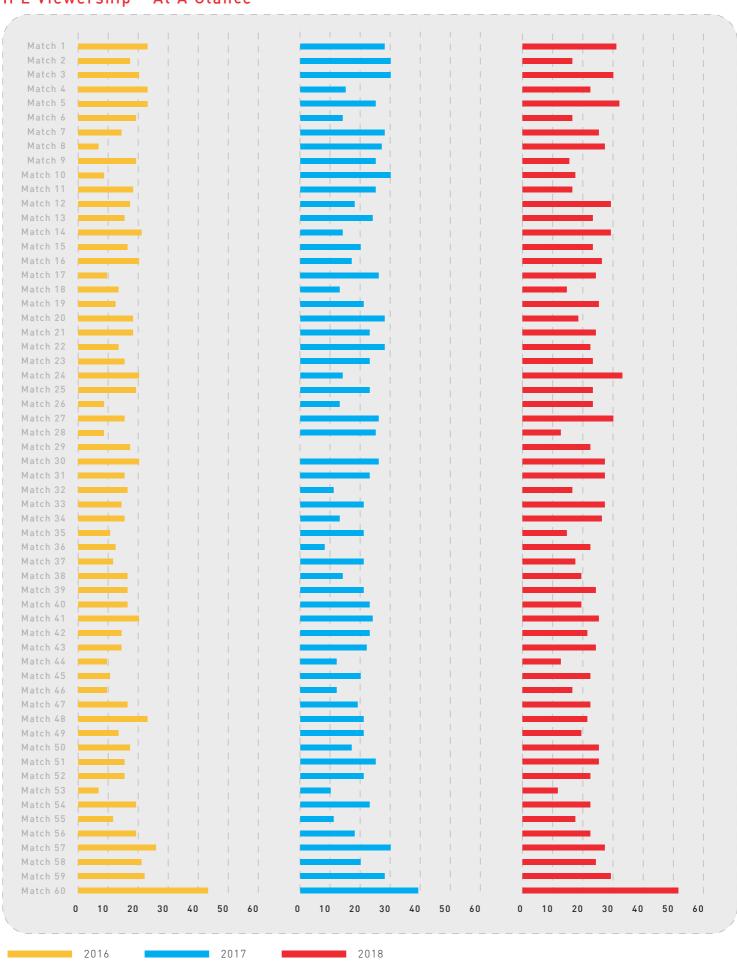

#### Growing over the years in all parameters

IPL Viewership - At A Glance

#### 

| Match # | Description   | Venue     | 2016 |
|---------|---------------|-----------|------|
| 60      | F SRH Vs RCB  | Bengaluru | 45   |
| 57      | QL GL Vs RCB  | Bengaluru | 27   |
| 4       | MI Vs RPS     | Mumbai    | 24   |
| 5       | RCB Vs SRH    | Bengaluru | 24   |
| 1       | KKR Vs MI     | Kolkata   | 24   |
| 48      | KKR Vs RCB    | Kolkata   | 24   |
| 59      | QL GL Vs SRH  | Delhi     | 23   |
| 58      | EL SRH Vs KKR | Delhi     | 22   |
| 14      | RCB Vs MI     | Mumbai    | 22   |
| 24      | KKR Vs MI     | Mumbai    | 21   |

#### 

| Match # | Description  | Venue     | 2017 |
|---------|--------------|-----------|------|
| 60      | F MI Vs RPS  | Hyderabad | 39   |
| 2       | MI Vs RPS    | Pune      | 30   |
| 3       | GL Vs KKR    | Rajkot    | 30   |
| 57      | QL RPS Vs MI | Mumbai    | 30   |
| 10      | SRH Vs MI    | Mumbai    | 30   |
| 20      | RCB Vs GL    | Rajkot    | 28   |
| 1       | SRH Vs RCB   | Hyderabad | 28   |
| 22      | KP Vs MI     | Indore    | 28   |
| 7       | KKR Vs MI    | Mumbai    | 28   |
| 59      | QL KKR Vs MI | Bengaluru | 28   |

#### 

| Match # | Description   | Venue     | 2018 |
|---------|---------------|-----------|------|
| 60      | F SRH/CSK     | Mumbai    | 53   |
| 24      | RCB/CSK       | Bengaluru | 34   |
| 5       | KKR/CSK       | Chennai   | 33   |
| 1       | MI Vs CSK     | Mumbai    | 32   |
| 27      | CSK Vs MI     | Pune      | 31   |
| 3       | RCB Vs KKR    | Kolkata   | 31   |
| 59      | QL SRH Vs KKR | Kolkata   | 30   |
| 12      | KP Vs CSK     | Mohali    | 30   |
| 1 4     | MI Vs RCB     | Mumbai    | 30   |
| 57      | QL SRH Vs CSK | Mumbai    | 28   |
|         |               |           |      |