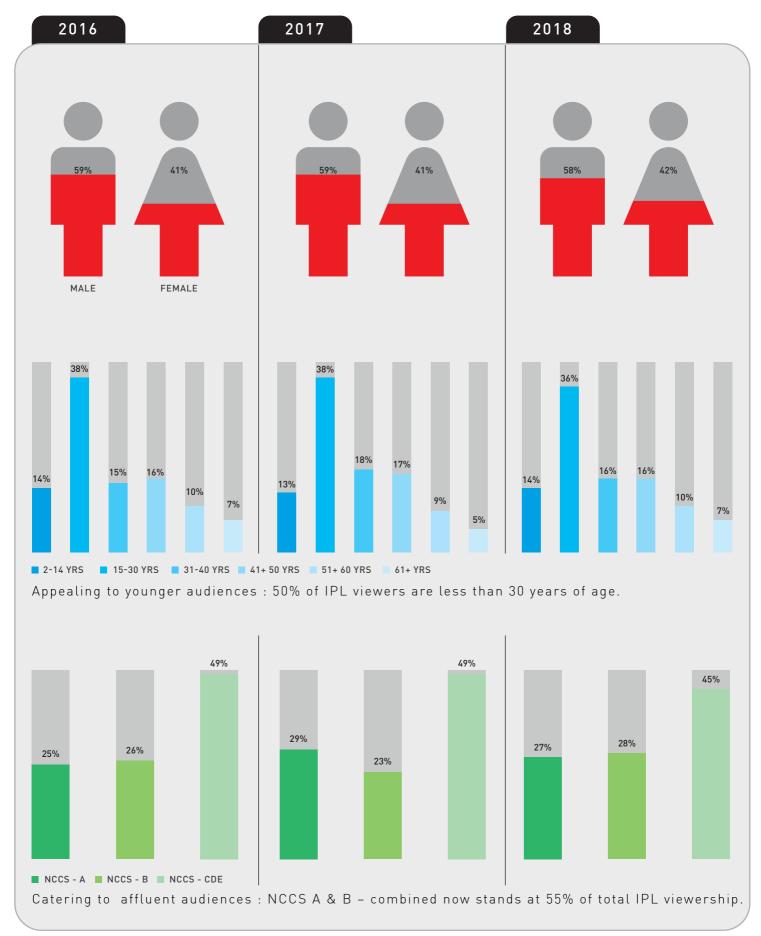

#### 35% OF LIVE **CRICKET VIEWERSHIP** BY YOUTH

Youth continues to be the highest consumer of Live cricket with 35% viewership of Live cricket contributed by 15-30 year olds in 2019.

Share of NCCS AB cricket viewers is on the rise and stands at 56% for the first 21 weeks of 2019.

#### 342 MN WOMEN **VIEWERS**

Women form 48% of cricket viewers for 2018 with 342 Mn viewers.

#### Deconstructing The IPL Viewer

Share of Viewership, India 2+

| Regions                     | 2016 | 2017 | 2018 |
|-----------------------------|------|------|------|
| AP / Telangana              | 10%  | 10%  | 11%  |
| Assam / North East / Sikkim | 2 %  | 2%   | 3%   |
| Bihar/Jharkhand             | 4 %  | 3%   | 3%   |
| Delhi                       | 4%   | 4%   | 4%   |
| Guj / D&D / DNH             | 9 %  | 9 %  | 9 %  |
| Karnataka                   | 10%  | 9 %  | 9 %  |
| Kerala                      | 4 %  | 3%   | 3%   |
| Mah / Goa                   | 19%  | 21%  | 19%  |
| MP/Chhattisgarh             | 5%   | 7%   | 5%   |
| Odisha                      | 3%   | 2%   | 3%   |
| Pun / Har / Cha / HP / J&K  | 8%   | 5%   | 5%   |
| Rajasthan                   | 4%   | 4%   | 3%   |
| TN/Pondicherry              | 5%   | 6%   | 8%   |
| UP/Uttarakhand              | 7%   | 6%   | 5%   |
| West Bengal                 | 6%   | 8%   | 9%   |

Share of Viewership

The return of CSK in 2018 saw viewership shifts in South markets like TN, AP/Telangana & Karnataka. The top 5 markets have grown from 55% audience share in 2016 to 58% in 2018