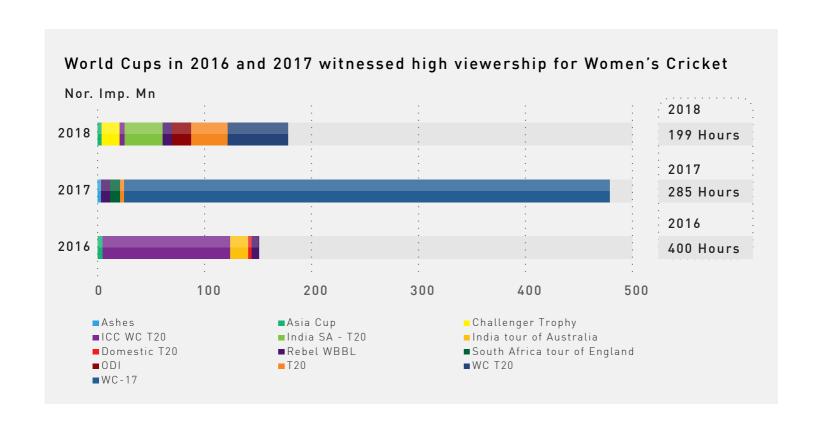

#### WOMEN'S **CRICKET**

Women's cricket scores on ROI as compared to International T20 leagues and Domestic cricket. The Women's World Cup Final between India & England had a viewership of 39 Mn impressions.