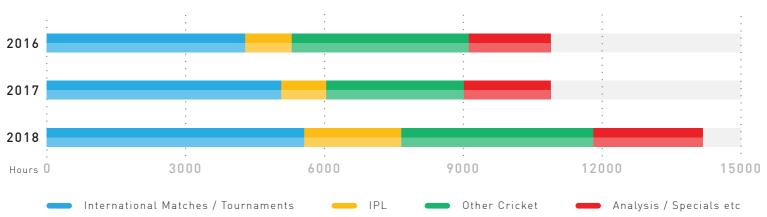

#### Surge In Programming as well as Sports Channels

The last 3 years have seen a steady increase in cricket content on sports channels. Apart from international cricket matches to the national favourite IPL, viewers today have a wide array of choice. From domestic competitions like the

Ranji Trophy, the Duleep Trophy, the Vijaya Hazare Trophy etc to International T20 Leagues like Big Bash League, Mzansi Super League, Pakistan Super League etc to popular celebrity leagues we can see it all on the small screen.

### 4922 64913 4781 45056 2016 2017 2018 Sports Channels

Cricket content on television is approaching the 1 Million hour mark annually, with 89000 hours being clocked in 2018. Non-sports channels carried 4700 hours of cricket content in 2016 and upwards of 5400 hours in 2018. Some news channels have the same cricket program titles running over last 3 years.