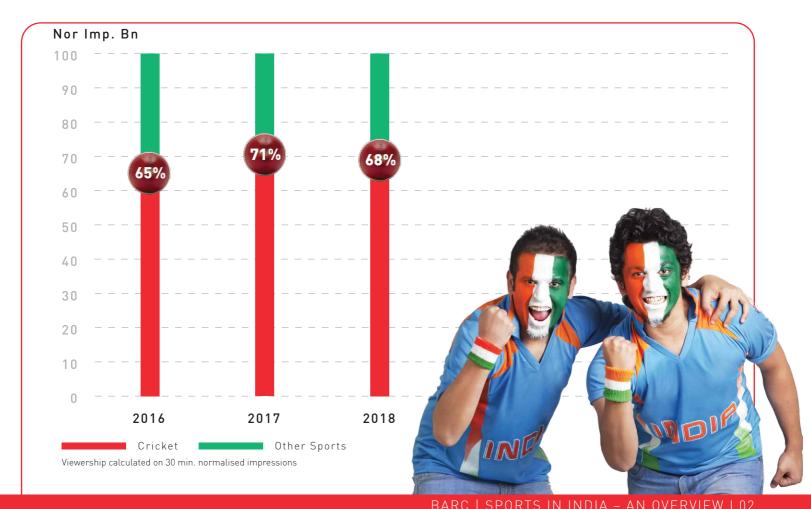

#### Sports viewership

Sports viewership year-on-year has gone up in the 2016 to 2018 period. From 43 Bn impressions in 2016 the viewership has gone up to 51 Bn impressions, growing at a CAGR of 9%. Though other sports like Kabaddi, Wrestling, Football are gaining popularity within the Indian audiences, Cricket is the jewel in the sports viewership crown with upwards of 65% of viewership contribution year-on-year. Details in the figure below.