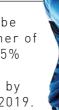

#### 35% OF LIVE **CRICKET VIEWERSHIP** BY YOUTH

Youth continues to be the highest consumer of Live cricket with 35% viewership of Live cricket contributed by 15-30 year olds in 2019.

Share of NCCS AB cricket viewers is on the rise and stands at 56% for the first 21 weeks of 2019.