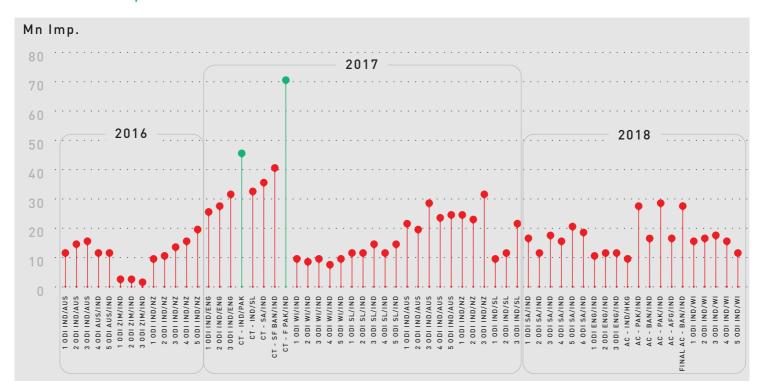

Share of viewership

|              |                                       | \       |
|--------------|---------------------------------------|---------|
| /<br>        | Top 5 Matches - 2016                  | Mn Imp. |
|              | L/t Paytm-16 5 Odi<br>IND/NZ          | 21      |
| <br> -<br> _ | L/t Vb Series Odi-16 3<br>Odi IND/AUS | 17      |
|              | L/t Paytm-16 4 Odi<br>IND/NZ          | 17      |
| <br>         | L/t Vb Series Odi-16 2<br>Odi IND/AUS | 16      |
|              | L/t Paytm-16 3 Odi<br>IND/NZ          | 15      |
|              |                                       |         |

|           | /                                  | ,       |
|-----------|------------------------------------|---------|
| /<br>     | Top 5 Matches - 2017               | Mn Imp. |
|           | L/t lcc Champ Tro-17 F<br>PAK/IND  | 72      |
| <br> <br> | L/t Icc Champ Tro-17<br>IND/PAK    | 47      |
| 1         | L/t Icc Champ Tro-17<br>Sf BAN/IND | 42      |
| <br>      | L/t Icc Champ Tro-17<br>SA/IND     | 37      |
|           | L/t Icc Champ Tro-17<br>IND/SL     | 34      |
|           |                                    |         |

|                                  | \       |
|----------------------------------|---------|
| Top 5 Matches - 20               | Mn Imp. |
| Asia Cup-18 S4<br>PAK/IND-dub    | 30      |
| Asia Cup-18 M5<br>PAK/IND-dub    | 29      |
| Asia Cup-18 F<br>BAN/IND-dub     | 29      |
| L/t Momentum Cup<br>5 Odi SA/IND | o-18 22 |
| L/t Momentum Cup<br>6 Odi SA/IND | 20      |
|                                  |         |