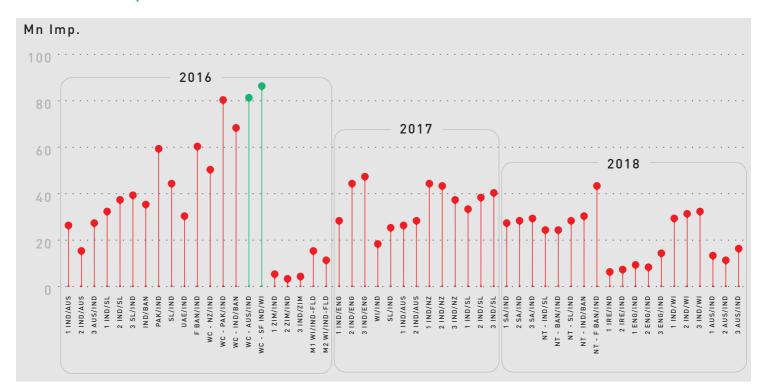

Share of viewership

|              | ,                                |         |
|--------------|----------------------------------|---------|
| /<br>        | Top 5 Matches - 2016             | Mn Imp. |
|              | L/t lcc Wc T20-16 Sf<br>IND/WI   | 88      |
| <br> -<br> - | L/t lcc Wc T20-16 S10<br>AUS/IND | 83      |
|              | L/t lcc Wc T20-16 S10<br>PAK/IND | 82      |
| <br>         | L/t lcc Wc T20-16 S10<br>IND/BAN | 70      |
|              | Asia Cup T20-16 F<br>BAN/IND     | 62      |
|              |                                  |         |

| /                             |         |
|-------------------------------|---------|
| Top 5 Matches - 2017          | Mn Imp. |
| L/t Paytm-17 3 T20<br>IND/ENG | 49      |
| L/t Paytm-17 2 T20<br>IND/ENG | 46      |
| L/t Paytm-17 1 T20<br>IND/NZ  | 46      |
| L/t Paytm-17 2 T20<br>IND/NZ  | 45      |
| L/t Paytm-17 3 T20<br>IND/SL  | 42      |
|                               |         |

|                                | \       |
|--------------------------------|---------|
| Top 5 Matches - 2018           | Mn Imp. |
| Nidahas Trophy-18 F<br>BAN/IND | 45      |
| L/t Paytm-18 3 T20<br>IND/WI   | 34      |
| L/t Paytm-18 2 T20<br>IND/WI   | 33      |
| Nidahas Trophy-18<br>IND/BAN   | 32      |
| L/t Paytm-18 1 T20<br>IND/WI   | 31      |
|                                |         |